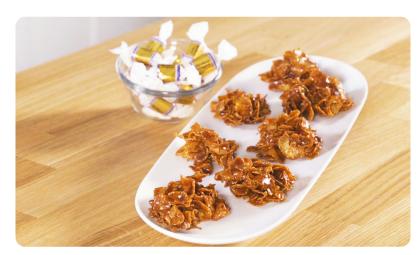

## Caramel Cluster Crunch

The ideal snack for the next movie night: Caramel Cluster Crunch. Made with the unique flavor of Werther's Original Creamy Toffees or Soft Caramels, our caramel cluster crunch is made to munch!

## **Ingredients**

Enjoy our Caramel Cluster Crunch

- 306g (36 toffees) Werther's
  Original Creamy Toffees or
  Soft Caramels, unwrapped
- 3 tbsp. milk
- 76g butter
- 212g of Cornflakes

## **Preparation Steps**

- **1.** Place milk and butter in a saucepan on low until butter has melted.
- **2.** Put unwrapped Werther's Original sweets in the pan and stir until thoroughly melted.
- **3.** Add the cornflakes and mix until completely coated.
- **4.** Place a sheet of grease proof paper down and scoop a tablespoon per cluster.
- **5.** Cool for 30 minutes.